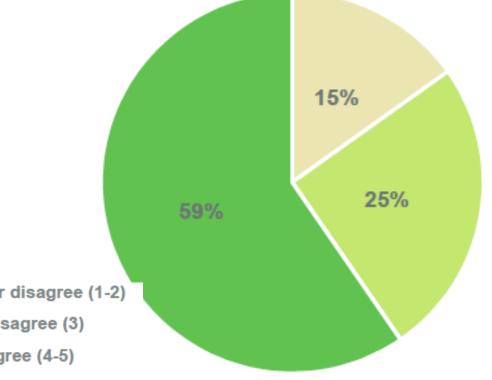

Most of the skills I use in my current job, I developed outside of school:

Strongly disagree or disagree (1-2)

- Neither agree nor disagree (3)
- Strongly agree or agree (4-5)

Copyright © 2013 Gallup, Inc.