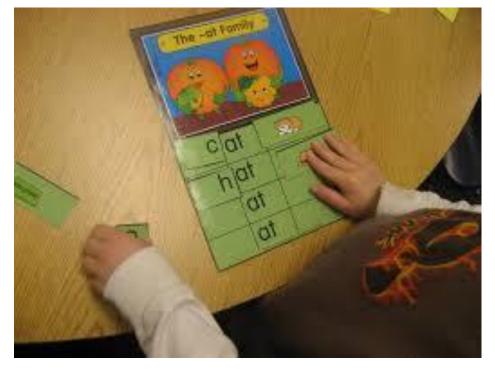

#### **Jigsaw reading**

In the classroom

- 10% of what we READ
- 20% of what we HEAR
- 30% of what we SEE
- 50% of what we SEE and HEAR
- 70% of what is DISCUSSED with OTHERS
- 80% of what is EXPERIENCED PERSONALLY
- 95% of what we TEACH TO SOMEONE ELSE
- - William Glasser, developer of the Choice Theory