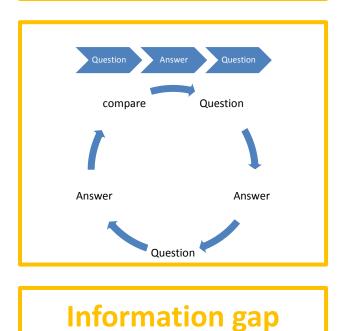

In the classroom

https://www.youtube.com/watch?v=aZBHSIpMCU0

Competencies in and out of the EFL classroom

Employment opportunities involve:

- working in departments and across sections
- sections can be national or international
- technology means working across boundaries is easier
- sharing ideas
- collaboration

Competencies in and out of the EFL classroom

- In the 21<sup>st</sup> we are no longer teaching students what to think, but we are teaching them how to think
- Students need to get qualifications and gain work skills
- Need to work collaboratively in teams to reach goals